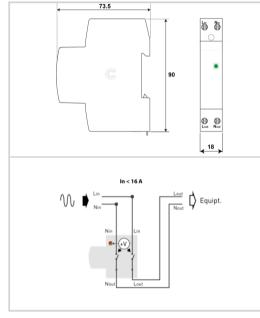

| Electrical Characteristics                 |    |                                                                |
|--------------------------------------------|----|----------------------------------------------------------------|
| Network                                    |    | 277 V single-phase                                             |
| Mechanical Characteristics                 |    |                                                                |
| Minimum disconnection during on AC voltage |    | 3s @ 320 Vac / 1s @ 336 Vac / 0.25s @ 368 Vac / 0.07 @ 400 Vac |
| Connection to Network                      |    | By screw terminals: 1.5-10mm <sup>2</sup>                      |
| Housing material                           |    | Thermoplastic UL94 V-0                                         |
| Operating temperature                      | Tu | -40/+85°C                                                      |
| Protection rating                          |    | IP20                                                           |
| Disconnection indicator                    |    | 1 mechanical indicator - Red/Green                             |
| Dimensions                                 |    | See diagram                                                    |
| Standards                                  |    |                                                                |
| Standards compliance                       |    | IEC 63052                                                      |
| Part number                                |    |                                                                |
| 358913                                     |    |                                                                |
|                                            |    |                                                                |