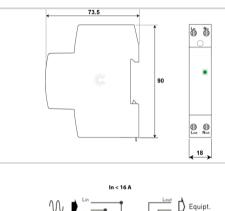

| Electrical Characteristics                 |    |                                                                   |
|--------------------------------------------|----|-------------------------------------------------------------------|
| Network                                    |    | 120 V single-phase                                                |
| Mechanical Characteristics                 |    |                                                                   |
| Minimum disconnection during on AC voltage |    | 3s @ 143 Vac / 1s @ 157 Vac / 0.25s @ 183 Vac / 0.07 @ 209<br>Vac |
| Connection to Network                      |    | By screw terminals: 1.5-10mm²                                     |
| Housing material                           |    | Thermoplastic UL94 V-0                                            |
| Operating temperature                      | Tu | -40/+85°C                                                         |
| Protection rating                          |    | IP20                                                              |
| Disconnection indicator                    |    | 1 mechanical indicator - Red/Green                                |
| Dimensions                                 |    | See diagram                                                       |
| Standards                                  |    |                                                                   |
| Standards compliance                       |    | IEC 63052                                                         |
| Part number                                |    |                                                                   |
| 358912                                     |    |                                                                   |