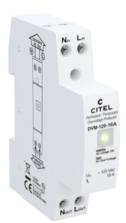

## DVM-120-16A

- ▶Protection against permanent/temporary overvoltages of AC network
- For 120 Vac AC single-phase powerline
- Load current: up to 16 A
- \*Automatic operation: disconnection/reconnection
- <sup>▶</sup>Operating indicator
- ▶Easy installation on DIN rail