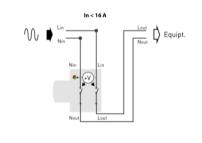

## DVM-120-16A

- ▶Protection against permanent/temporary overvoltages of AC network
- For 120 Vac AC single-phase powerline
- Load current: up to 16 A
- \*Automatic operation: disconnection/reconnection
- <sup>▶</sup>Operating indicator
- ▶Easy installation on DIN rail

| Electrical Characteristics                 |    |                                                                   |
|--------------------------------------------|----|-------------------------------------------------------------------|
| Network                                    |    | 120 V single-phase                                                |
| Mechanical Characteristics                 |    |                                                                   |
| Minimum disconnection during on AC voltage |    | 3s @ 143 Vac / 1s @ 157 Vac / 0.25s @ 183 Vac / 0.07 @ 209<br>Vac |
| Connection to Network                      |    | By screw terminals: 1.5-10mm²                                     |
| Housing material                           |    | Thermoplastic UL94 V-0                                            |
| Operating temperature                      | Tu | -40/+85°C                                                         |
| Protection rating                          |    | IP20                                                              |
| Disconnection indicator                    |    | 1 mechanical indicator - Red/Green                                |
| Dimensions                                 |    | See diagram                                                       |
| Standards                                  |    |                                                                   |
| Standards compliance                       |    | IEC 63052                                                         |
| Part number                                |    |                                                                   |
| 358912                                     |    |                                                                   |