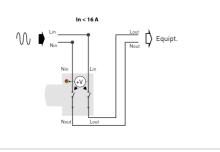

## DVM-277-16A

- Protection against permanent/temporary overvoltages of AC network
- ▸ For 277 Vac AC single-phase powerline
- > Load current: up to 16 A
- ▶ Automatic operation: disconnection/reconnection
- Operating indicator
- > Easy installation on DIN rail