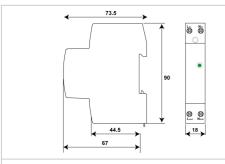

| Electrical Characteristics                 |    |                                                                   |
|--------------------------------------------|----|-------------------------------------------------------------------|
| Network                                    |    | 277 V single-phase                                                |
| Mechanical Characteristics                 |    |                                                                   |
| Minimum disconnection during on AC voltage |    | 3s @ 320 Vac / 1s @ 336 Vac / 0.25s @ 368 Vac / 0.07 @ 400<br>Vac |
| Connection to Network                      |    | By screw terminals: 1.5-10mm²                                     |
| Housing material                           |    | Thermoplastic UL94 V-0                                            |
| Operating temperature                      | Tu | -40/+85°C                                                         |
| Protection rating                          |    | IP20                                                              |
| Disconnection indicator                    |    | 1 mechanical indicator - Red/Green                                |
| Dimensions                                 |    | See diagram                                                       |
| Standards                                  |    |                                                                   |
| Standards compliance                       |    | IEC 63052                                                         |
| Part number                                |    |                                                                   |
| 358913                                     |    |                                                                   |