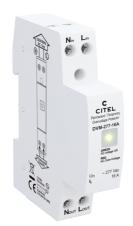

## DVM-277-16A

- Protection against permanent/temporary overvoltages of AC network
- ▸ For 277 Vac AC single-phase powerline
- > Load current: up to 16 A
- ▶ Automatic operation: disconnection/reconnection
- Operating indicator
- > Easy installation on DIN rail