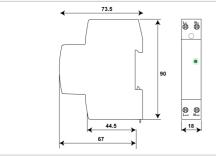

| <b>+</b>      | 67                                        |                |
|---------------|-------------------------------------------|----------------|
| $\mathcal{N}$ | In < 16 A  Lin  Nin  Nin  Lin  Lout  Lout | Nout D Equipt. |

| Electrical Characteristics                 |    |                                                                   |
|--------------------------------------------|----|-------------------------------------------------------------------|
| Network                                    |    | 120 V single-phase                                                |
| Mechanical Characteristics                 |    |                                                                   |
| Minimum disconnection during on AC voltage |    | 3s @ 143 Vac / 1s @ 157 Vac / 0.25s @ 183 Vac / 0.07 @ 209<br>Vac |
| Connection to Network                      |    | By screw terminals: 1.5-10mm²                                     |
| Housing material                           |    | Thermoplastic UL94 V-0                                            |
| Operating temperature                      | Tu | -40/+85°C                                                         |
| Protection rating                          |    | IP20                                                              |
| Disconnection indicator                    |    | 1 mechanical indicator - Red/Green                                |
| Dimensions                                 |    | See diagram                                                       |
| Standards                                  |    |                                                                   |
| Standards compliance                       |    | IEC 63052                                                         |
| Part number                                |    |                                                                   |
| 358912                                     |    |                                                                   |
|                                            |    |                                                                   |