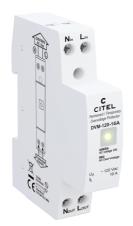

## DVM-120-16A

- Protection against permanent/temporary overvoltages of AC network
- ▸ For 120 Vac AC single-phase powerline
- > Load current: up to 16 A
- Automatic operation: disconnection/reconnection
- Operating indicator
- > Easy installation on DIN rail