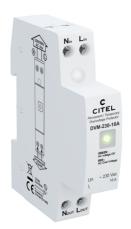

## DVM-230-16A

- ▶ Protection against temporary overvoltages
- Automatic delayed switch-off and switch-on again
- Status display (green, red)
- > Easy installation on top-hat rail
- ► Complies with EN 50550 standard