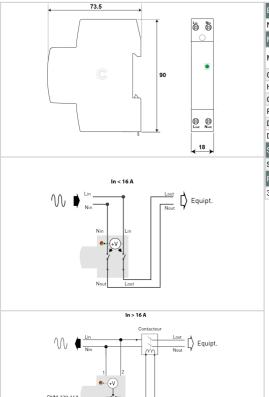

| Electrical Characteristics                 |    |                                                                |
|--------------------------------------------|----|----------------------------------------------------------------|
| Network                                    |    | 230 V single-phase                                             |
| Mechanical Characteristics                 |    |                                                                |
| Minimum disconnection during on AC voltage |    | 3s @ 275 Vac / 1s @ 300 Vac / 0.25s @ 350 Vac / 0.07 @ 400 Vac |
| Connection to Network                      |    | By screw terminals: 1.5-10mm²                                  |
| Housing material                           |    | Thermoplastic UL94 V-0                                         |
| Operating temperature                      | Tu | -40/+85°C                                                      |
| Protection rating                          |    | IP20                                                           |
| Disconnection indicator                    |    | 1 mechanical indicator - Red/Green                             |
| Dimensions                                 |    | See diagram                                                    |
| Standards                                  |    |                                                                |
| Standards compliance                       |    | IEC 63052                                                      |
| Part number                                |    |                                                                |
| 3589015                                    |    |                                                                |